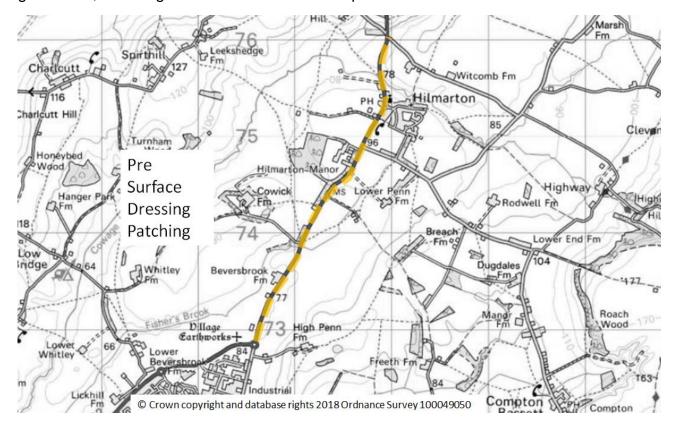

#### CALNE PRE SURFACE DRESSING PATCHING FOR 2020/21 SURFACE DRESSING SITES

#### A3102 OXFORD ROAD ROUNDABOUT TO C111 CATCOMBE STREET HILMARTON

Length 3300m, Patching at various locations as required