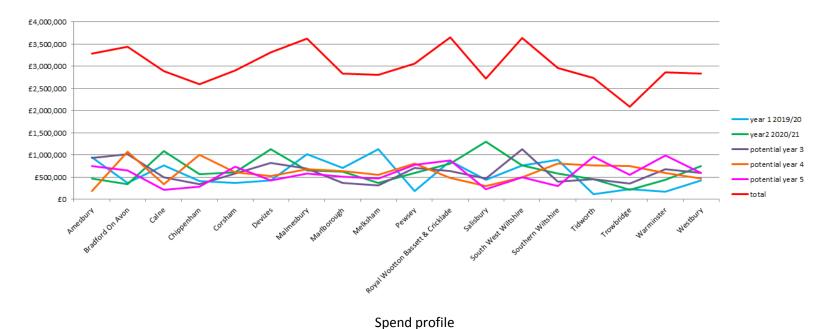

The current spend profile has been as closely matched to the needs graph some area boards such as Trowbridge have not had their full year 5 commitment, the spend profile and schemes will be reviewed annually.

The following pages detail the schemes that have been considered in the 5year plan,