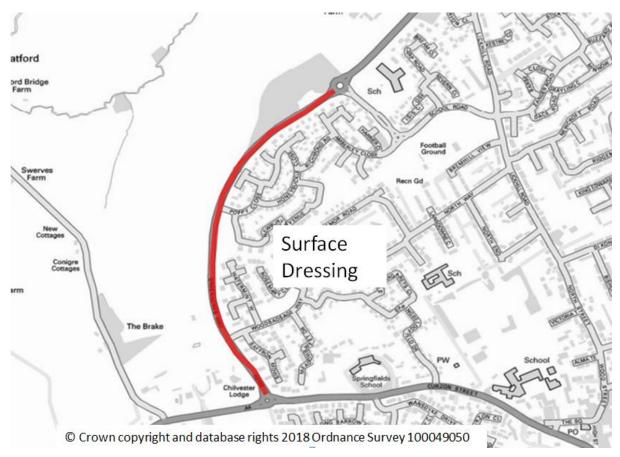

# A4 NEW ROAD/BLACK DOG HILL/CHILVESTER HILL (CHURCH ROAD DERRY HILL-40 MPH) CALNE

Length 2860m, Surface Dressing

## A3102 GREENACRES WAY (A4 TO SCHOOL ROUNDABOUT) CALNE

Length 1000m, Surface Dressing