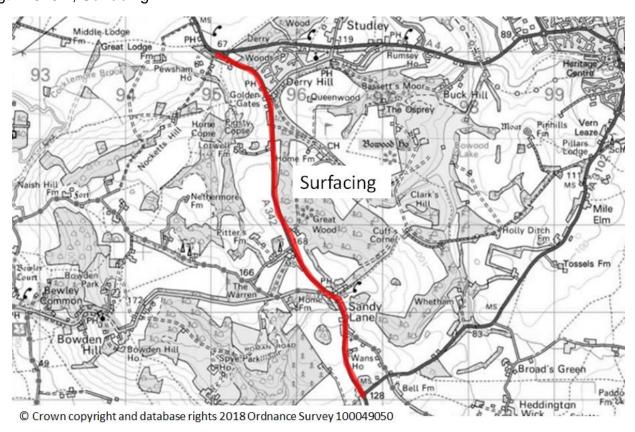

## A342 DEVIZES ROAD (A3102 CROSSROADS TO A4 LONDON ROAD)

## Length 4640m, Surfacing