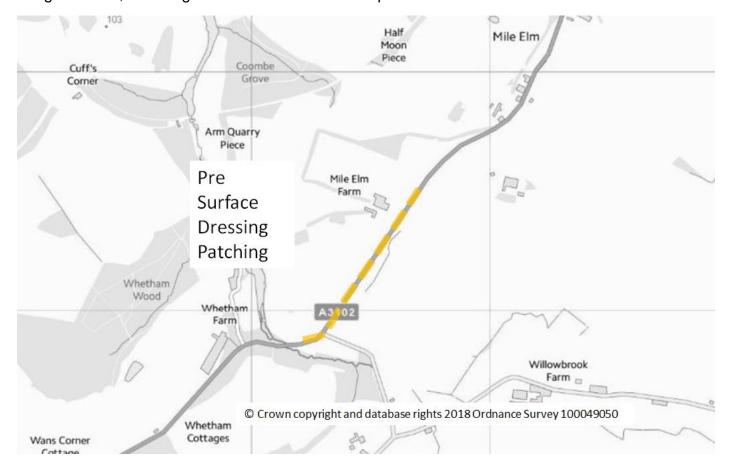

#### CALNE PRE SURFACE DRESSING PATCHING FOR 2020/21 SURFACE DRESSING SITES

# A3102 WETHAM ROAD (JOINT PAST WETHAM BRIDGE BY BEND SIGN TO MILE ELM 50 MPH RESTRICT)

Length 1050m, Patching at various locations as required