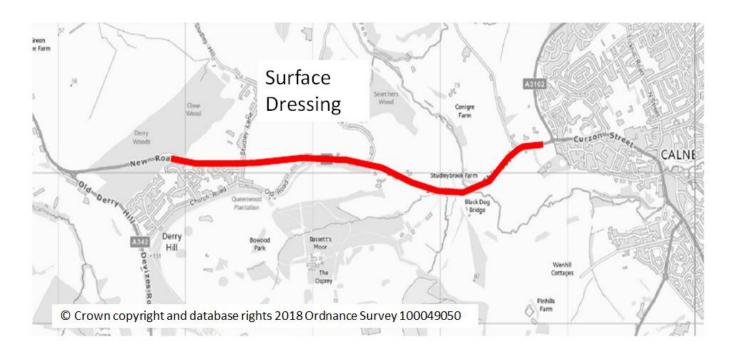

# A4 NEW ROAD/BLACK DOG HILL/CHILVESTER HILL (CHURCH ROAD DERRY HILL-40 MPH) CALNE

Length 2860m, Surface Dressing