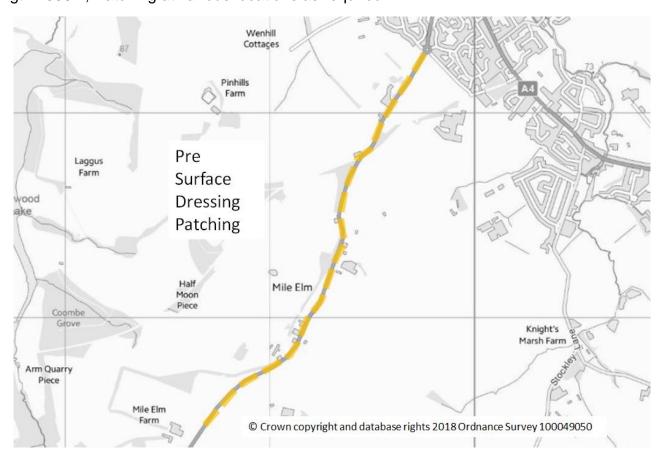

#### CALNE PRE SURFACE DRESSING PATCHING FOR 2020/21 SURFACE DRESSING SITES

# APPX 400m W OF TOSSELS FARM ENTRANCE NORTH EAST TO PILLARS LODGE and SPORTS CENTRE MINI (MILE ELM AND CALNE)

Length 2350m, Patching at various locations as required

# A3102 WETHAM ROAD (JOINT PAST WETHAM BRIDGE BY BEND SIGN TO MILE ELM 50 MPH RESTRICT)

Length 1050m, Patching at various locations as required