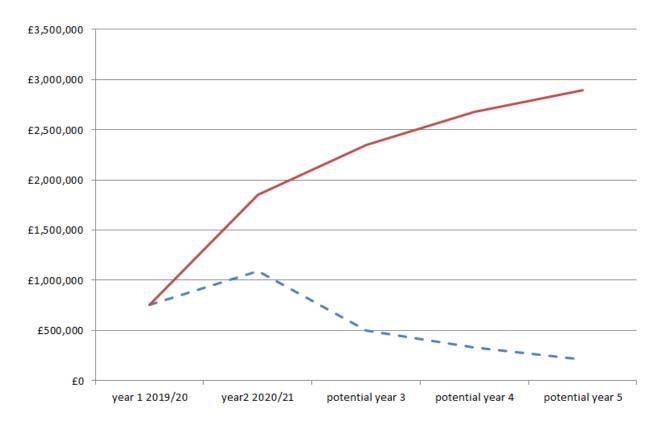

|                     | Calne<br>Annual<br>spend | Calne Cumulative<br>Spend 5 years |
|---------------------|--------------------------|-----------------------------------|
| year 1<br>2019/20   | £756,486                 | £756,486                          |
| year2<br>2020/21    | £1,092,637               | £1,849,123                        |
| potential<br>year 3 | £497,742                 | £2,346,865                        |
| potential<br>year 4 | £333,492                 | £2,680,357                        |
| potential<br>year 5 | £209,643                 | £2,890,000                        |
| total               | £2,890,000               |                                   |

# - - Calne Annual spend ---- Calne Cumulative Spend 5 years