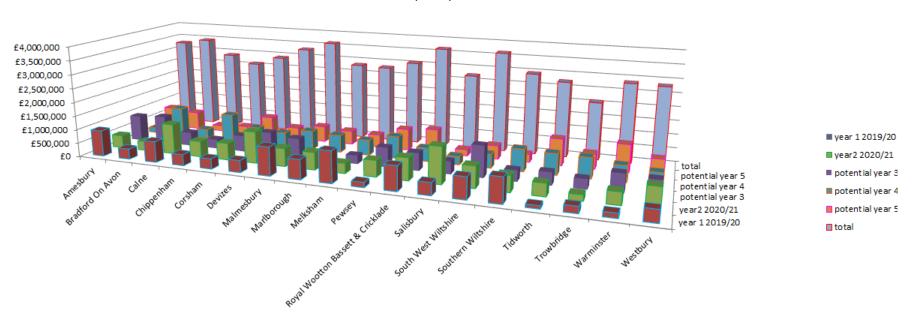

|           | Amesbury   | Bradford On | Calne      | Chippenham | Corsham    | Devizes    | Malmesbury | Marlborough | Melksham   | Pewsey     |
|-----------|------------|-------------|------------|------------|------------|------------|------------|-------------|------------|------------|
|           |            | Avon        |            |            |            |            |            |             |            |            |
| year 1    | £939,854   | £372,664    | £756,486   | £402,841   | £369,374   | £427,307   | £1,021,460 | £710,000    | £1,121,644 | £179,614   |
| 2019/20   | 1555,651   | 1372,001    | 1730, 100  | 1 102,011  | 1303,371   | 1127,307   | 11,021,100 | 1710,000    | 11,121,011 | 1175,011   |
| year2     | £464,617   | £338,694    | £1,092,637 | £569,240   | £611,695   | £1,135,203 | £648,794   | £626,032    | £360,881   | £586,336   |
| 2020/21   | 1404,017   | 1330,034    | 11,092,037 | 1309,240   | 1011,093   | 11,133,203 | 1040,734   | 1020,032    | 1300,881   | 1360,330   |
| potential | £936,905   | £1,011,484  | £497,742   | £342,066   | £580,406   | £812,893   | £696,000   | £364,490    | £307,395   | £709,027   |
| year 3    | 1930,903   | 11,011,464  | 1497,742   | 1342,000   | 1360,400   | 1012,095   | 1090,000   | 1304,490    | 1307,393   | 1709,027   |
| potential | £188,128   | £1,070,833  | £333,492   | £1,008,116 | £610,000   | £516,847   | £680,000   | £631,845    | £553,138   | £800,000   |
| year 4    | 1100,120   | 11,070,055  | 1555,492   | 11,008,110 | 1010,000   | 1310,647   | 1000,000   | 1051,645    | 1555,156   | 1800,000   |
| potential | £750,000   | £650,000    | £209,643   | £275,850   | £740,000   | £419,866   | £576,628   | £503,251    | £463,214   | £780,000   |
| year 5    | 1730,000   | 1030,000    | 1209,043   | 1273,630   | 1740,000   | 1413,000   | E370,026   | 1303,231    | 1405,214   | 1780,000   |
| total     | £3,279,504 | £3,443,675  | £2,890,000 | £2,598,113 | £2,911,475 | £3,312,116 | £3,622,882 | £2,835,618  | £2,806,272 | £3,054,977 |

|                     | Royal Wootton Bassett<br>& Cricklade | Salisbury  | South West<br>Wiltshire | Southern<br>Wiltshire | Tidworth   | Trowbridge | Warminster | Westbury   | total       |
|---------------------|--------------------------------------|------------|-------------------------|-----------------------|------------|------------|------------|------------|-------------|
| year 1<br>2019/20   | £865,485                             | £438,642   | £759,052                | £888,085              | £107,343   | £230,865   | £166,518   | £430,377   | £10,187,611 |
| year2<br>2020/21    | £798,401                             | £1,297,800 | £763,473                | £576,393              | £450,030   | £210,600   | £439,452   | £744,367   | £11,714,645 |
| potential<br>year 3 | £636,729                             | £460,925   | £1,127,228              | £397,967              | £455,528   | £355,284   | £671,490   | £591,023   | £10,954,582 |
| potential<br>year 4 | £487,199                             | £300,000   | £500,168                | £800,424              | £758,019   | £741,906   | £587,426   | £471,546   | £11,039,087 |
| potential<br>year 5 | £870,432                             | £230,716   | £490,954                | £292,659              | £965,347   | £544,000   | £990,772   | £590,000   | £10,343,332 |
| total               | £3,658,246                           | £2,728,083 | £3,640,875              | £2,955,528            | £2,736,267 | £2,082,655 | £2,855,658 | £2,827,313 | £54,239,257 |