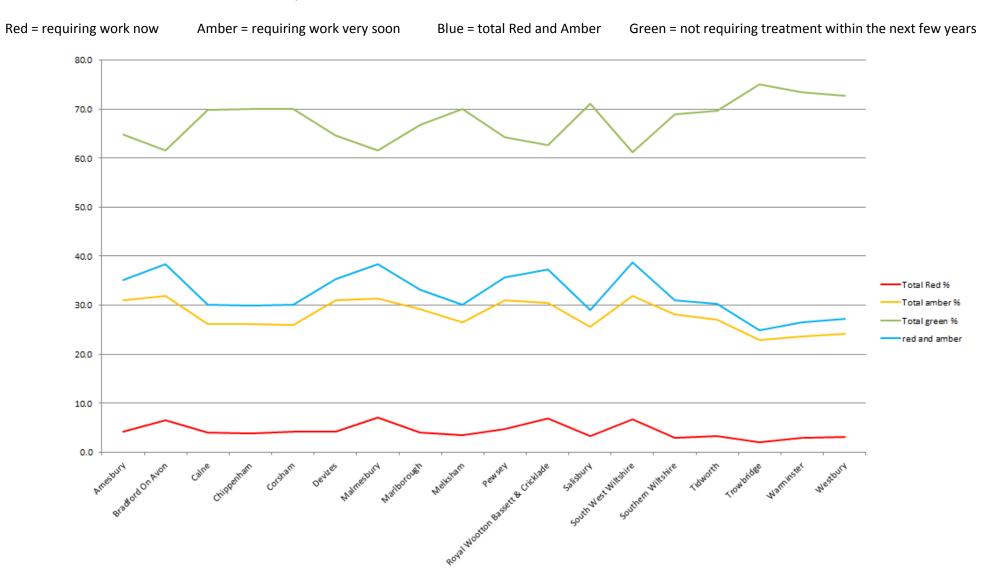

#### **CURRENT CONDITION BY AREA BOARD**

#### TOTAL LENGTH OF THE ADOPTED NETWORK REQUIRING MAINTENANCE

needs

The budget has been allocated in accordance with the need for maintenance in each area board, spend will vary in each board area where substantial interventions are required.